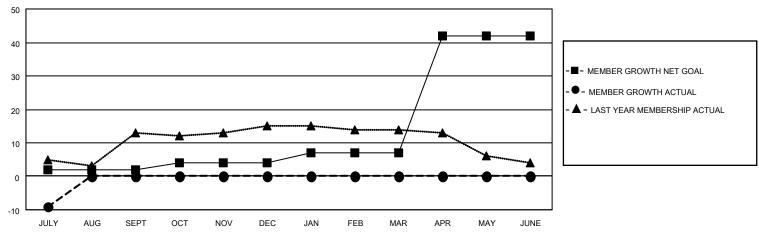

### GOALS AND ACTUAL MEMBERS CUMULATIVE

| DROPPED CLUBS: 0 |   | 0 CLUBS OF 31 ADDED 1 OR<br>MORE NEW MEMBERS | GENDER DISTRIBUTION            |              |  |
|------------------|---|----------------------------------------------|--------------------------------|--------------|--|
|                  |   | WORL NEW WEWBERG                             | MALE                           | 446 (62.64%) |  |
|                  |   |                                              | FEMALE 266 (37.36%)            |              |  |
| DROPPED MEMBERS  |   |                                              | NON BINARY                     | 0 (0.00%)    |  |
|                  |   |                                              | PREFER NOT TO ANSWER 0 (0.00%) |              |  |
| DECEASED         | 2 |                                              |                                | ,            |  |
| CLUB CANCELLED   | 0 | CLICK HERE FOR CUMULATIVE                    | TOTAL FAMILY UNIT MEMBERS      | 94           |  |
| OTHER            | 7 | MEMBERSHIP DATA                              |                                |              |  |
| TOTAL            | 9 |                                              | FAMILY MEMBERS PAYING HAI      | F DUES 47    |  |
|                  |   |                                              |                                |              |  |